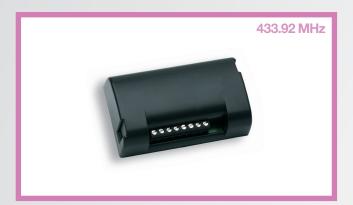

#### **ONE.2WB**

9673103

433.92 MHz 2 channels universal receiver, in box. Suitable for rolling code, programmable code and advanced rolling code. The first memorized transmitter will set up the kind of accepted code.