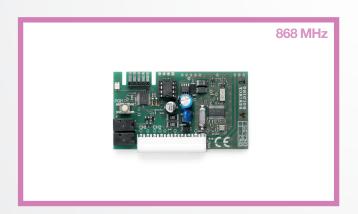

## ONE.2QI

9673111

868 MHz 2 channels universal plug-in receiver.

Suitable for rolling code, programmable code and advanced rolling code. The first memorized transmitter will set up the kind of accepted code.