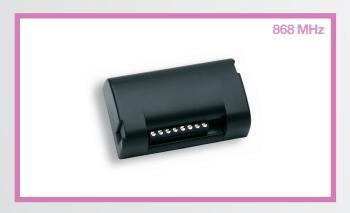

## ONE.2QB

9673112

868 MHz 2 channels universal receiver, in box.

Suitable for rolling code, programmable code and advanced rolling code. The first memorized transmitter will set up the kind of accepted code.