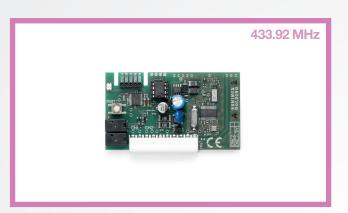

#### **ONE.2WI**

9673102

433.92 MHz 2 channels universal plug-in receiver. Suitable for rolling code, programmable code and advanced rolling code. The first memorized transmitter will set up the kind of accepted code.